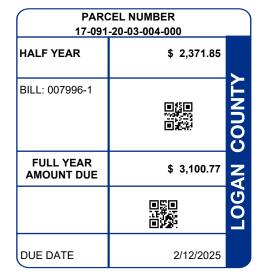

GAMMELL LESLIE K ETUX 713 S DETROIT ST BELLEFONTAINE OH 43311-1605

| PARCEL NUMBER                                                                                                  | LEGAL OWNER           |                                   | LEGAL DESCRIPTION                                   |                                                                           |                    | PROPERTY ADDRESS                                          |                                                          |                        |  |
|----------------------------------------------------------------------------------------------------------------|-----------------------|-----------------------------------|-----------------------------------------------------|---------------------------------------------------------------------------|--------------------|-----------------------------------------------------------|----------------------------------------------------------|------------------------|--|
| 17-091-20-03-004-000                                                                                           | GAMMELL LESLIE K ETUX |                                   | 0004 1244 PT A                                      |                                                                           | 713                | 713 S DETROIT ST                                          |                                                          |                        |  |
|                                                                                                                |                       |                                   | Residential                                         |                                                                           |                    |                                                           |                                                          |                        |  |
| BILL NUMBER HOMESTEAD / CAUV SAVINGS                                                                           |                       |                                   | ACRES                                               |                                                                           |                    | TAX DISTRICT                                              |                                                          |                        |  |
| 007996-1                                                                                                       |                       |                                   | 0.0000                                              |                                                                           |                    | 17 LAKE TWP BELLEFT CORP                                  |                                                          |                        |  |
| APPRAISED VA                                                                                                   | LUE                   | ASSESSED VALUE<br>(35% OF MARKET) | TAX RATE                                            | EFFECTIVE TAX<br>RATE (mills)                                             |                    | USINESS<br>FACTOR                                         | OWNER<br>CRED                                            | OCCUPANCY<br>IT FACTOR |  |
| IMPR \$8                                                                                                       | PR \$ 82,490.00       |                                   | 72.380000                                           | 43.956415                                                                 | 0.08               | 0.083469                                                  |                                                          | 0.020867               |  |
| CALCI                                                                                                          |                       | DISTRIBUTION OF TAXES             |                                                     |                                                                           |                    |                                                           |                                                          |                        |  |
| GROSS REAL ESTATE TAXES<br>TAX REDUCTION<br>NON-BUSINESS CREDIT<br>OWNER OCCUPANCY CREDIT<br>DELQ. REAL ESTATE |                       | -1                                | 2,678.78<br>,051.94<br>-135.86<br>-33.14<br>,642.93 | GENERAL<br>CHILDREN SERVICES<br>HISTORICAL SOCIETY<br>DD<br>SCHOOL<br>JVS | 5<br>6<br>1,0<br>8 | 31.00<br>58.10<br>7.18<br>59.18<br>36.78<br>31.24<br>6.48 | 1.42% 5.56%<br>6.67% 3.99%<br>0.44% 0.49%<br>5.57% 4.75% |                        |  |
| HALF YEAR AMOUNT DUE                                                                                           |                       | 371.85 TOWNSHIP                   |                                                     |                                                                           | 97.18              |                                                           |                                                          |                        |  |
| FULL YEAR AMOUNT DUE                                                                                           |                       | 3                                 | 3,100.77                                            | MENTAL HEALTH                                                             | 2                  | 20.70                                                     | 71.12%                                                   |                        |  |
|                                                                                                                |                       |                                   |                                                     | SPECIAL ASSESSMENTS                                                       |                    |                                                           |                                                          |                        |  |
|                                                                                                                |                       |                                   |                                                     | PROJECT & DE                                                              | SCRIPTION          |                                                           | DELQ                                                     | CURRENT                |  |
|                                                                                                                |                       |                                   |                                                     | <b>、</b>                                                                  |                    |                                                           |                                                          |                        |  |