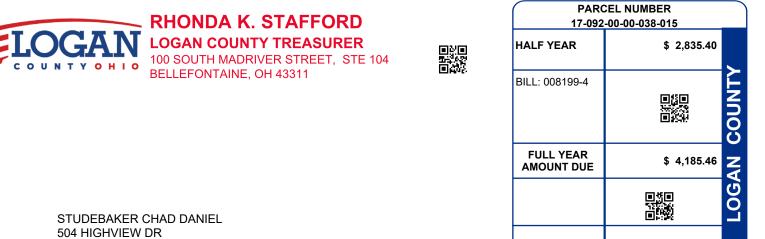

LOGAN COUNTY TREASURER STUDEBAKER CHAD DANIEL 504 HIGHVIEW DR BELLEFONTAINE OH 43311-9156

| PARCEL NUMBER                                                                        | LEGAL OWNER            |                                              | LEGAL DESCRIPTION                                                                              |                               |          | PROPERTY ADDRESS                                                                                                                           |          |                        |  |
|--------------------------------------------------------------------------------------|------------------------|----------------------------------------------|------------------------------------------------------------------------------------------------|-------------------------------|----------|--------------------------------------------------------------------------------------------------------------------------------------------|----------|------------------------|--|
| 17-092-00-00-038-015                                                                 | STUDEBAKER CHAD DANIEL |                                              | 0004 4804                                                                                      |                               |          | 504 HIGHVIEW DR                                                                                                                            |          |                        |  |
|                                                                                      |                        |                                              |                                                                                                | Residential                   |          |                                                                                                                                            |          |                        |  |
| BILL NUMBER HOMESTEAD / CAUV SAVINGS                                                 |                        |                                              | ACRES                                                                                          |                               |          | TAX DISTRICT                                                                                                                               |          |                        |  |
| 008199-4                                                                             |                        |                                              | 0.0000                                                                                         |                               |          | 17 LAKE TWP BELLEFT CORP                                                                                                                   |          |                        |  |
| APPRAISED VAL                                                                        | UE                     | ASSESSED VALUE<br>(35% OF MARKET)            | TAX RATE                                                                                       | EFFECTIVE TAX<br>RATE (mills) |          | N-BUSINESS<br>EDIT FACTOR                                                                                                                  |          | OCCUPANCY<br>IT FACTOR |  |
| LAND \$ 32,500.00<br>IMPR \$ 158,980.00<br>TOTAL \$ 191,480.00                       |                        | \$ 11,380.00<br>\$ 55,640.00<br>\$ 67,020.00 | 72.380000                                                                                      | 43.956415                     |          | 0.083469                                                                                                                                   | 0.020867 |                        |  |
| CALCL                                                                                |                        | DISTRIBUTION OF TAXES                        |                                                                                                |                               |          |                                                                                                                                            |          |                        |  |
| GROSS REAL ESTATE TAXES<br>TAX REDUCTION<br>NON-BUSINESS CREDIT<br>DELQ. REAL ESTATE |                        |                                              | 850.96 GENERAL   904.92 CHILDREN SERVICES   245.92 HISTORICAL SOCIETY   485.34 DD   SCHOOL JVS |                               |          | 150.80<br>105.20<br>12.98<br>1,921.44<br>150.38<br>150.80<br>1.39%<br>5.58%<br>0.48%<br>0.48%<br>0.48%<br>0.48%<br>0.48%<br>0.48%<br>0.47% |          |                        |  |
| HALF YEAR AMOUNT DUE                                                                 |                        | 2,835.40                                     | TOWNSHIP     12.06       CORPORATION     180.94                                                |                               |          |                                                                                                                                            |          |                        |  |
| FULL YEAR AMOUNT DUE                                                                 |                        | 2                                            | l,185.46                                                                                       | MENTAL HEALTH                 |          | 37.50                                                                                                                                      |          |                        |  |
|                                                                                      |                        |                                              |                                                                                                |                               |          | 71.16%                                                                                                                                     |          |                        |  |
|                                                                                      |                        |                                              |                                                                                                | SPECIAL ASSESSMENTS           |          |                                                                                                                                            |          |                        |  |
|                                                                                      |                        |                                              | PROJECT & DESC                                                                                 |                               | SCRIPTIC | DN                                                                                                                                         | DELQ     | CURRENT                |  |
|                                                                                      |                        |                                              |                                                                                                |                               |          |                                                                                                                                            |          |                        |  |