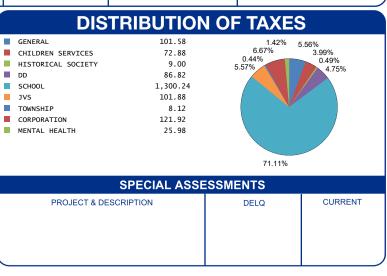

43.956415

72.380000

| CALCULATION C                                                                                      | D                                                      |                                                                  |
|----------------------------------------------------------------------------------------------------|--------------------------------------------------------|------------------------------------------------------------------|
| GROSS REAL ESTATE TAXES TAX REDUCTION NON-BUSINESS CREDIT OWNER OCCUPANCY CREDIT DELQ. REAL ESTATE | 3,361.36<br>-1,320.00<br>-170.38<br>-42.56<br>6,823.70 | GENERAL CHILDREN SERVICE HISTORICAL SOCIE DD SCHOOL JVS TOWNSHIP |
| HALF YEAR AMOUNT DUE                                                                               | 7,737.91                                               | CORPORATION MENTAL HEALTH                                        |
| FULL YEAR AMOUNT DUE                                                                               | 8,652.12                                               | MENIAL HEALIN                                                    |
|                                                                                                    |                                                        |                                                                  |
|                                                                                                    |                                                        | PROJECT                                                          |