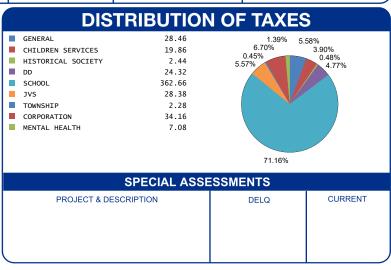

-------------------------------------------------------|-----------------------------------------|--|--|--|--|--|
| GROSS REAL ESTATE TAXES TAX REDUCTION NON-BUSINESS CREDIT DELQ. REAL ESTATE | 915.66<br>-359.60<br>-46.42<br>6,974.84 |  |  |  |  |  |
| HALF YEAR AMOUNT DUE                                                        | 7,229.66                                |  |  |  |  |  |
| FULL YEAR AMOUNT DUE                                                        | 7,484.48                                |  |  |  |  |  |
|                                                                             |                                         |  |  |  |  |  |
|                                                                             |                                         |  |  |  |  |  |



DUE DATE

OFFICE HOURS MONDAY - FRIDAY 8:00 AM TO 4:30 PM PHONE: 937-599-7223



## RHONDA K. STAFFORD LOGAN COUNTY TREASURER 100 SOUTH MADRIVER STREET, STE 104 BELLEFONTAINE, OH 43311



17-092-06-03-010-000

HALF YEAR \$ 7,229.66

BILL: 008446-5

FULL YEAR AMOUNT DUE \$ 7,484.48

2/12/2025

**PARCEL NUMBER** 

77-COUNTY FORECLOSURE

YOUNKMAN DEREK A SUCCESSOR CO TRUSTEE ETAL 5227 RESERVE DR DUBLIN OH 43017-8620

Generated: 1/9/2025 8:19:07 AM