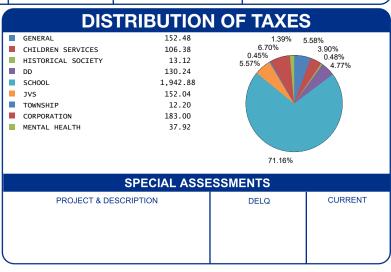

| CALCULATION O                                                                        | TAXES DISTRIB                       | UT                                   |
|--------------------------------------------------------------------------------------|-------------------------------------|--------------------------------------|
| GROSS REAL ESTATE TAXES<br>TAX REDUCTION<br>NON-BUSINESS CREDIT<br>DELQ. REAL ESTATE |                                     | 152.<br>106.<br>13.<br>130.<br>1,942 |
| HALF YEAR AMOUNT DUE                                                                 | 4,428.48 JVS TOWNSHIP               | 152.                                 |
| FULL YEAR AMOUNT DUE                                                                 | 5,793.61 CORPORATION  MENTAL HEALTH | 183.<br>37.                          |
|                                                                                      |                                     |                                      |
|                                                                                      | SPECI                               | AL.                                  |
|                                                                                      | PROJECT & DESCRIPTION               |                                      |