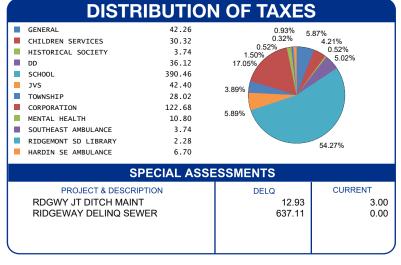

| 50.00                                                                 |
| HALF YEAR AMOUNT DUE                                                                                                                        | 4,822.35                                                              |
| FULL YEAR AMOUNT DUE                                                                                                                        | 5,183.61                                                              |
|                                                                                                                                             |                                                                       |



**OFFICE HOURS MONDAY - FRIDAY 8:00 AM TO 4:30 PM PHONE: 937-599-7223** 



## RHONDA K. STAFFORD LOGAN COUNTY TREASURER 100 SOUTH MADRIVER STREET, STE 104 BELLEFONTAINE, OH 43311



PARCEL NUMBER
06-027-05-05-000

HALF YEAR \$ 4,822.35

BILL: 000911-8

FULL YEAR
AMOUNT DUE \$ 5,183.61

DUE DATE 2/12/2025

77-COUNTY FORECLOSURE

HOWARD KYLIE 216 S MAIN ST RIDGEWAY OH 43345-9558

Generated: 1/9/2025 8:18:34 AM