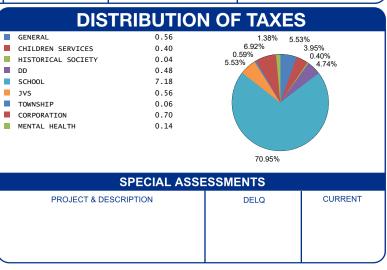

S REAL ESTATE TAXES TAX REDUCTION NON-BUSINESS CREDIT DELQ. REAL ESTATE | 18.14<br>-7.14<br>-0.88<br>25.56 |
| HALF YEAR AMOUNT DUE                                                        | 30.62                            |
| FULL YEAR AMOUNT DUE                                                        | 35.68                            |
|                                                                             |                                  |
|                                                                             |                                  |
|                                                                             |                                  |
|                                                                             |                                  |



OFFICE HOURS MONDAY - FRIDAY 8:00 AM TO 4:30 PM PHONE: 937-599-7223



## RHONDA K. STAFFORD LOGAN COUNTY TREASURER 100 SOUTH MADRIVER STREET, STE 104 BELLEFONTAINE, OH 43311



| PARCEL NUMBER<br>17-092-13-03-004-001 |                    |        |  |  |  |  |
|---------------------------------------|--------------------|--------|--|--|--|--|
| HALF YEAR                             | \$ 30.62           |        |  |  |  |  |
| BILL: 009488-2                        |                    | COUNTY |  |  |  |  |
| FULL YEAR<br>AMOUNT DUE               | \$ 35.68           | Z      |  |  |  |  |
|                                       | 959<br>76/4<br>964 | LOGAN  |  |  |  |  |
| DUE DATE                              | 2/12/2025          |        |  |  |  |  |

QUINN JASON C/O ESCROW DEPT 420