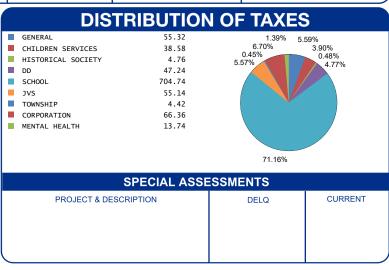

19,800.00<br>\$ 24,580.00 | 72.380000 | 43.956415                  | 0.083469                      | 0.020867                      |

| CALCULATION OF TA                                                                    | XES                                       |
|--------------------------------------------------------------------------------------|-------------------------------------------|
| GROSS REAL ESTATE TAXES<br>TAX REDUCTION<br>NON-BUSINESS CREDIT<br>DELQ. REAL ESTATE | 1,779.14<br>-698.64<br>-90.20<br>1,143.97 |
| HALF YEAR AMOUNT DUE                                                                 | 1,639.12                                  |
| FULL YEAR AMOUNT DUE                                                                 | 2,134.27                                  |



**OFFICE HOURS MONDAY - FRIDAY 8:00 AM TO 4:30 PM PHONE: 937-599-7223** 



## RHONDA K. STAFFORD LOGAN COUNTY TREASURER 100 SOUTH MADRIVER STREET, STE 104 BELLEFONTAINE, OH 43311



| PARCEL NUMBER<br>17-092-13-03-011-000 |                        |        |  |  |  |
|---------------------------------------|------------------------|--------|--|--|--|
| HALF YEAR                             | \$ 1,639.12            |        |  |  |  |
| BILL: 009496-2                        |                        | COUNTY |  |  |  |
| FULL YEAR<br>AMOUNT DUE               | \$ 2,134.27            | Z      |  |  |  |
|                                       | 回货回<br>\$2.5.00<br>回货款 | LOGAN  |  |  |  |
| DUE DATE                              | 2/12/2025              |        |  |  |  |

RODRIGUEZ OVALLE JH