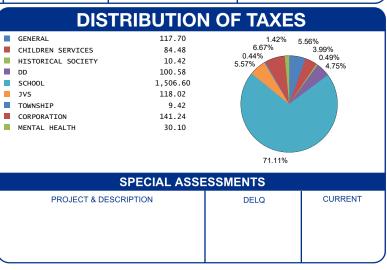

ES TAX REDUCTION NON-BUSINESS CREDIT OWNER OCCUPANCY CREDIT DELQ. REAL ESTATE | 3,894.78<br>-1,529.48<br>-197.42<br>-49.32<br>1,872.43 |
| PAYMENTS APPLIED                                                                                   | 333.33                                                 |
| HALF YEAR AMOUNT DUE                                                                               | 2,598.38                                               |
| FULL YEAR AMOUNT DUE                                                                               | 3,657.66                                               |
|                                                                                                    |                                                        |

CALCULATION OF TAYES



DUE DATE

**OFFICE HOURS MONDAY - FRIDAY 8:00 AM TO 4:30 PM PHONE: 937-599-7223** 



## RHONDA K. STAFFORD LOGAN COUNTY TREASURER 100 SOUTH MADRIVER STREET, STE 104 BELLEFONTAINE, OH 43311



17-092-13-16-011-000

HALF YEAR \$ 2,598.38

BILL: 009846-9

FULL YEAR AMOUNT DUE \$ 3,657.66

2/12/2025

**PARCEL NUMBER** 

10-ESCROW

WALDEN STEVEN 712 HERITAGE DR BELLEFONTAINE OH 43311-2634

Generated: 1/9/2025 8:19:14 AM